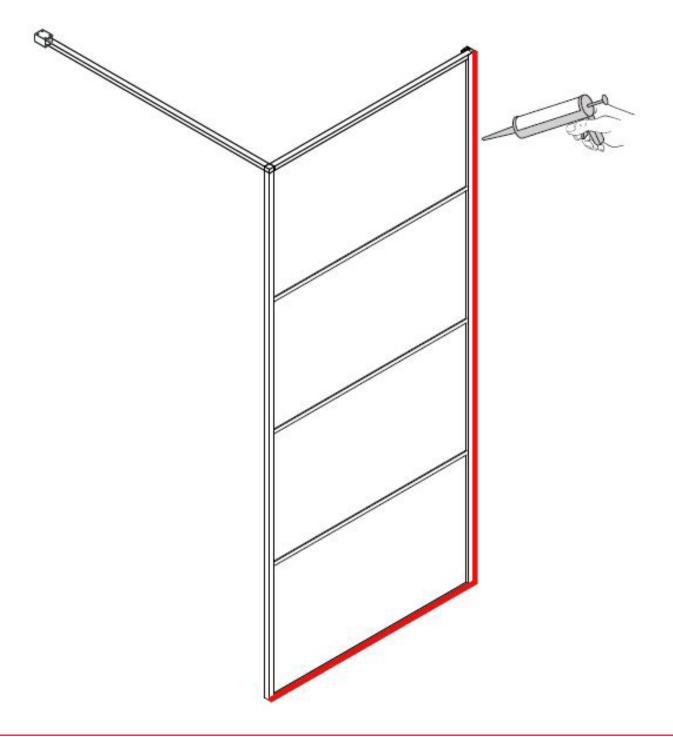

</b> | 5 pieces |
| 14     | 2.5mm                                         | 1 piece  |
| 15     | Ø2, 8mm                                       | 1 piece  |





## **INSTRUCTION MANUAL**

DAIDSET

| 17 |                    | 1 piece  |
|----|--------------------|----------|
| 18 | ST4X10             | 2 pieces |
| 19 |                    | 1 piece  |
| 20 |                    | 1 piece  |
| 21 |                    | 1 piece  |
| 22 |                    | 1 piece  |
| 23 | <u>- D</u>         | 1 piece  |
| 24 |                    | 1 piece  |
| 25 | ST4X14             | 4 pieces |
| 26 |                    | 4 piece  |
| 27 |                    | 1 piece  |
| 28 |                    | 1 piece  |
| 29 | <b>()</b> ST3.5X35 | 2 pieces |
| 30 |                    | 2 pieces |