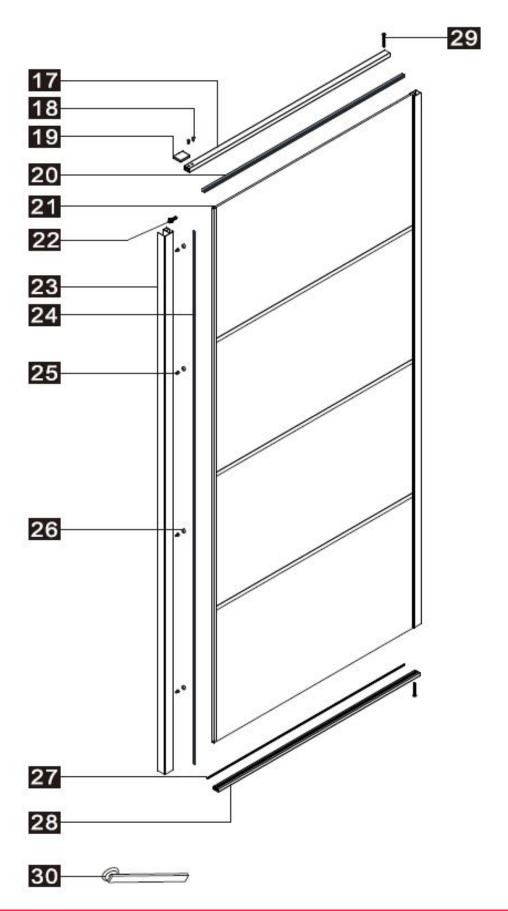

## **INSTRUCTION MANUAL**

DAIDSET

| 17 |                    | 1 piece  |
|----|--------------------|----------|
| 18 | ST4X10             | 2 pieces |
| 19 |                    | 1 piece  |
| 20 |                    | 1 piece  |
| 21 |                    | 1 piece  |
| 22 |                    | 1 piece  |
| 23 | <u>- D</u>         | 1 piece  |
| 24 |                    | 1 piece  |
| 25 | ST4X14             | 4 pieces |
| 26 |                    | 4 piece  |
| 27 |                    | 1 piece  |
| 28 |                    | 1 piece  |
| 29 | <b>()</b> ST3.5X35 | 2 pieces |
| 30 |                    | 2 pieces |