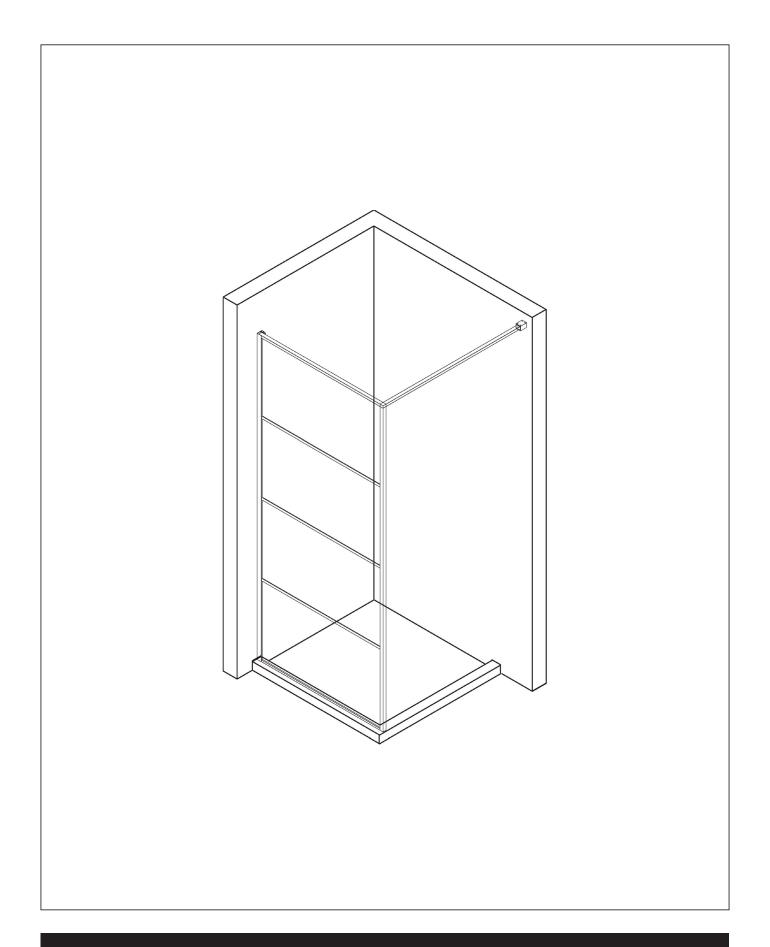

## Instruction Manual DAIDSET

## **PRODUCT OVERVIEW:**





## **INSTRUCTION MANUAL**

DAIDSET

| Number | Drawing                                       | Quantity |
|--------|-----------------------------------------------|----------|
| 1      |                                               | 1 piece  |
| 2      |                                               | 1 piece  |
| 3      | M4*5                                          | 4 pieces |
| 4      |                                               | 1 piece  |
| 5      | M4*4                                          | 2 pieces |
| 6      |                                               | 1 piece  |
| 7      |                                               | 1 piece  |
| 8      |                                               | 1 piece  |
|