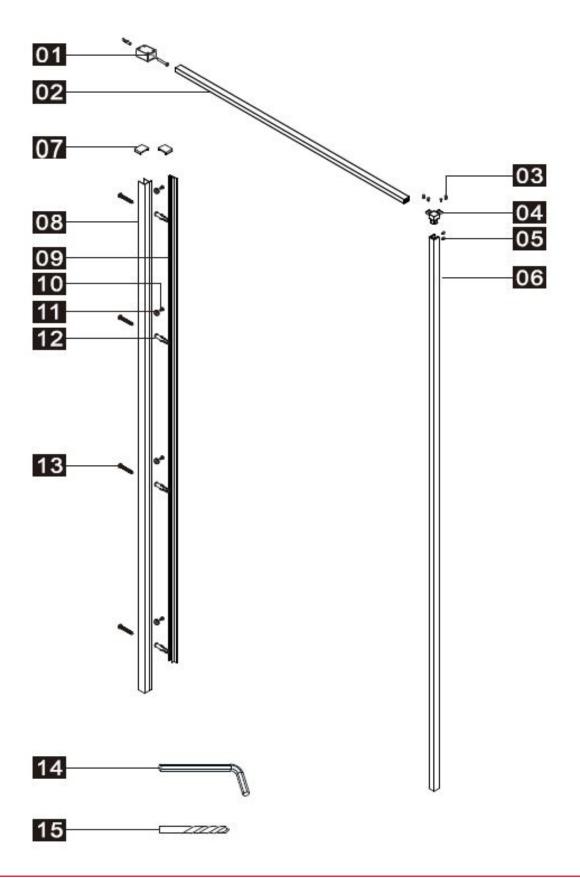

## **INSTRUCTION MANUAL**

DAIDSET

| Number | Drawing                                       | Quantity |
|--------|-----------------------------------------------|----------|
| 1      |                                               | 1 piece  |
| 2      |                                               | 1 piece  |
| 3      | M4*5                                          | 4 pieces |
| 4      |                                               | 1 piece  |
| 5      | M4*4                                          | 2 pieces |
| 6      |                                               | 1 piece  |
| 7      |                                               | 1 piece  |
| 8      |                                               | 1 piece  |
| 9      |                                               | 1 piece  |
| 10     | ST4X8                                         | 4 pieces |
| 11     |                                               | 4 pieces |
| 12     | O DODO                                        | 5 pieces |
| 13     | <b>()                                    </b> | 5 pieces |
| 14     | 2.5mm                                         | 1 piece  |
| 15     | Ø2, 8mm                                       | 1 piece  |