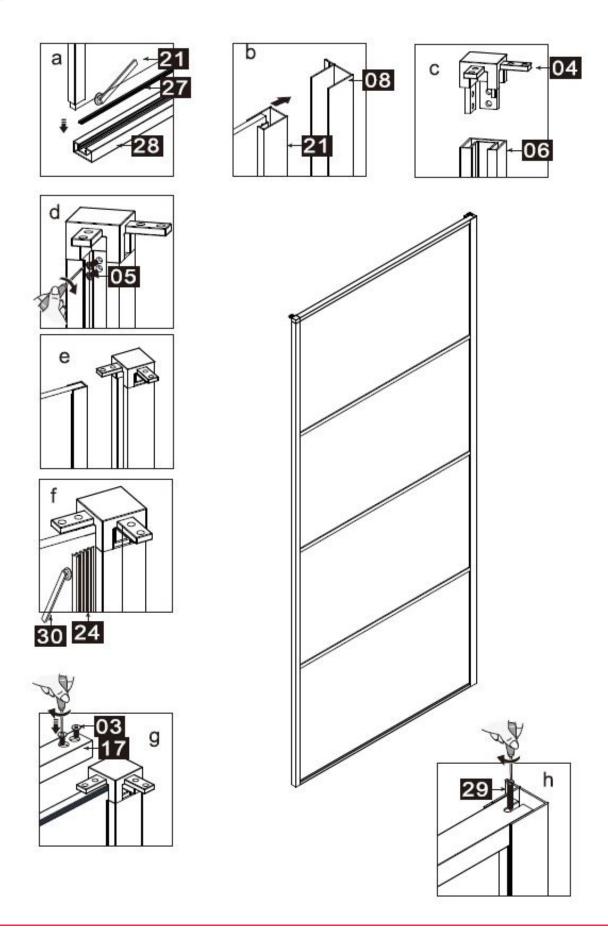

## **INSTRUCTION MANUAL**

DAIDSET

| Number | Drawing                                       | Quantity |
|--------|-----------------------------------------------|----------|
| 1      |                                               | 1 piece  |
| 2      |                                               | 1 piece  |
| 3      | M4*5                                          | 4 pieces |
| 4      |                                               | 1 piece  |
| 5      | M4*4                                          | 2 pieces |
| 6      |                                               | 1 piece  |
| 7      |                                               | 1 piece  |
| 8      |                                               | 1 piece  |
| 9      |                                               | 1 piece  |
| 10     | ST4X8                                         | 4 pieces |
| 11     |                                               | 4 pieces |
| 12     | O DODO                                        | 5 pieces |
| 13     | <b>()                                    </b> | 5 pieces |
| 14     | 2.5mm                                         | 1 piece  |
| 15     | Ø2, 8mm                                       | 1 piece  |

## **INSTRUCTION MANUAL**

DAIDSET

| 17 |                    | 1 piece  |
|----|--------------------|----------|
| 18 | ST4X10             | 2 pieces |
| 19 |                    | 1 piece  |
| 20 |                    | 1 piece  |
| 21 |                    | 1 piece  |
| 22 |                    | 1 piece  |
| 23 | <u>- D</u>         | 1 piece  |
| 24 |                    | 1 piece  |
| 25 | ST4X14             | 4 pieces |
| 26 |                    | 4 piece  |
| 27 |                    | 1 piece  |
| 28 |                    | 1 piece  |
| 29 | <b>()</b> ST3.5X35 | 2 pieces |
| 30 |                    | 2 pieces |