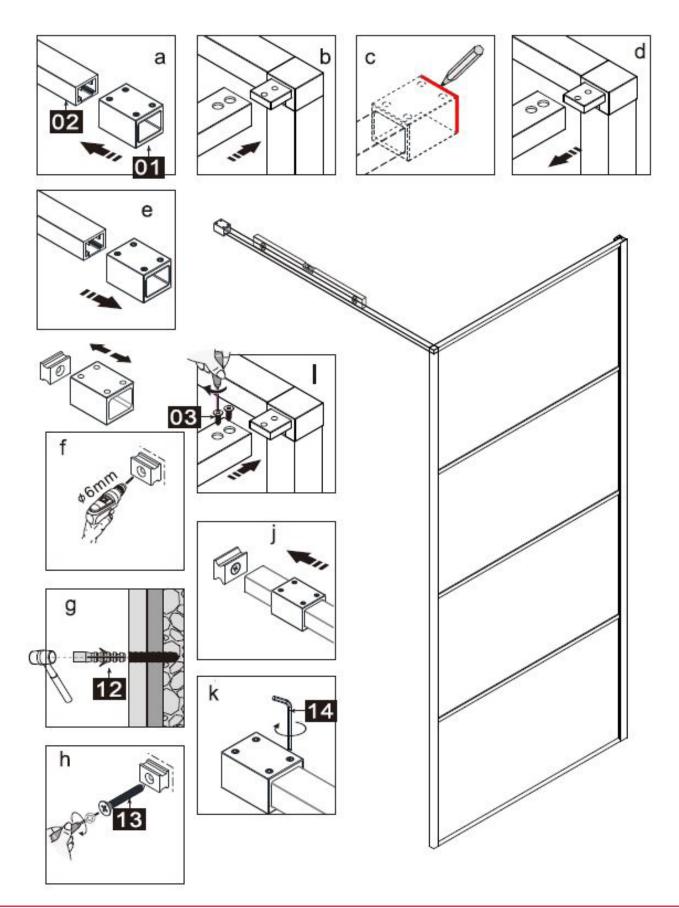

## **INSTRUCTION MANUAL**

DAIDSET

| Number | Drawing                                       | Quantity |
|--------|-----------------------------------------------|----------|
| 1      |                                               | 1 piece  |
| 2      |                                               | 1 piece  |
| 3      | M4*5                                          | 4 pieces |
| 4      |                                               | 1 piece  |
| 5      | M4*4                                          | 2 pieces |
| 6      |                                               | 1 piece  |
| 7      |                                               | 1 piece  |
| 8      |                                               | 1 piece  |
| 9      |                                               | 1 piece  |
| 10     | ST4X8                                         | 4 pieces |
| 11     |                                               | 4 pieces |
| 12     | O DODO                                        | 5 pieces |
| 13     | <b>()                                    </b> | 5 pieces |
| 14     | 2.5mm                                         | 1 piece  |
| 15     | Ø2, 8mm                                       | 1 piece  |

## **INSTRUCTION MANUAL**

DAIDSET

| 17 |                    | 1 piece  |
|----|--------------------|----------|
| 18 | ST4X10             | 2 pieces |
| 19 |                    | 1 piece  |
| 20 |                    | 1 piece  |
| 21 |                    | 1 piece  |
| 22 |                    | 1 piece  |
| 23 | <u>- D</u>         | 1 piece  |
| 24 |                    | 1 piece  |
| 25 | ST4X14             | 4 pieces |
| 26 |                    | 4 piece  |
| 27 |                    | 1 piece  |
| 28 |                    | 1 piece  |
| 29 | <b>()</b> ST3.5X35 | 2 pieces |
| 30 |                    | 2 pieces |