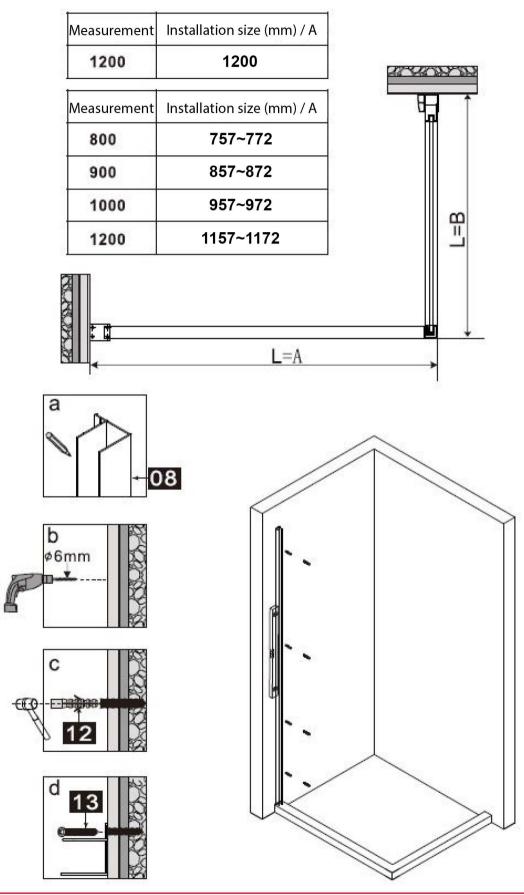

</b> | 5 pieces |
| 14     | 2.5mm                                         | 1 piece  |
| 15     | Ø2, 8mm                                       | 1 piece  |





## **INSTRUCTION MANUAL**

DAIDSET

| 17 |                    | 1 piece  |
|----|--------------------|----------|
| 18 | ST4X10             | 2 pieces |
| 19 |                    | 1 piece  |
| 20 |                    | 1 piece  |
| 21 |                    | 1 piece  |
| 22 |                    | 1 piece  |
| 23 | <u>- D</u>         | 1 piece  |
| 24 |                    | 1 piece  |
| 25 | ST4X14             | 4 pieces |
| 26 |                    | 4 piece  |
| 27 |                    | 1 piece  |
| 28 |                    | 1 piece  |
| 29 | <b>()</b> ST3.5X35 | 2 pieces |
| 30 |                    | 2 pieces |