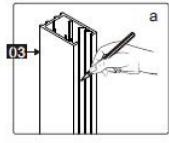

## **INSTRUCTION MANUAL**

GDD

| 27 |       | 1 piece  |
|----|-------|----------|
| 28 |       | 2 pieces |
| 29 |       | 1 piece  |
| 30 | 4.0mm | 1 piece  |
| 31 |       | 1 piece  |