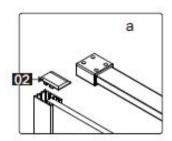

## **INSTRUCTION MANUAL**

GDD

| Number | Drawing              | Quantity  |
|--------|----------------------|-----------|
| 1      |                      | 2 pieces  |
| 2      |                      | 1 piece   |
| 3      |                      | 1 piece   |
| 4      | 0 0                  | 12 pieces |
| 5      | ST4X30               | 8 pieces  |
| 6      |                      | 1 piece   |
| 7      |                      | 1 piece   |
| 8      |                      | 1 piece   |
| 9      |                      | 1 piece   |
| 10     |                      | 1 piece   |
| 11     |                      | 1 piece   |
| 12     |                      | 2 pieces  |
| 13     | L P R                | 1 piece   |
| 14     |                      | 1 piece   |
| 15     |                      | 1 piece   |
| 16     | <b>⊕wwwww</b> ST4X30 | 4 pieces  |
| 17     |                      | 1 piece   |
| 18     |                      | 1 piece   |
| 19     |                      | 1 piece   |
| 20     | FE F                 | 1 piece   |
| 21     | L □/□ R              | 1 piece   |
| 22     |                      | 1 piece   |
| 23     |                      | 1 piece   |
| 24     |                      | 1 piece   |
| 25     |                      | 1 piece   |
| 26     |                      | 2 pieces  |