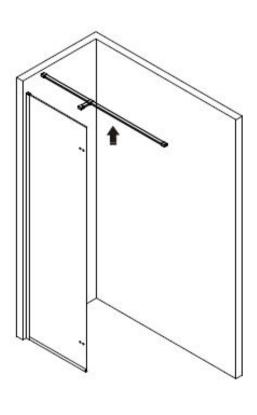

# Instruction Manual GDD

## **INSTRUCTION MANUAL**

GDD

| Number | Drawing              | Quantity  |
|--------|----------------------|-----------|
| 1      |                      | 2 pieces  |
| 2      |                      | 1 piece   |
| 3      |                      | 1 piece   |
| 4      | 0 0                  | 12 pieces |
| 5      | ST4X30               | 8 pieces  |
| 6      |                      | 1 piece   |
| 7      |                      | 1 piece   |
| 8      |                      | 1 piece   |
| 9      |                      | 1 piece   |
| 10     |                      | 1 piece   |
| 11     |                      | 1 piece   |
| 12     |                      | 2 pieces  |
| 13     | L P R                | 1 piece   |
| 14     |                      | 1 piece   |
| 15     |                      | 1 piece   |
| 16     | <b>⊕wwwww</b> ST4X30 | 4 pieces  |
| 17     |                      | 1 piece   |
| 18     |                      | 1 piece   |
| 19     |                      | 1 piece   |
| 20     | FE F                 | 1 piece   |
| 21     | L □/□ R              | 1 piece   |
| 22     |                      | 1 piece   |
| 23     |                      | 1 piece   |
| 24     |                      | 1 piece   |
| 25     |                      | 1 piece   |
| 26     |                      | 2 pieces  |