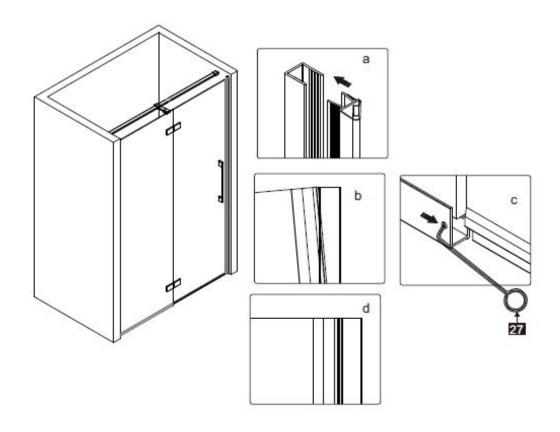

## **INSTRUCTION MANUAL**

GDD

| 27 |       | 1 piece  |
|----|-------|----------|
| 28 |       | 2 pieces |
| 29 |       | 1 piece  |
| 30 | 4.0mm | 1 piece  |
| 31 |       | 1 piece  |