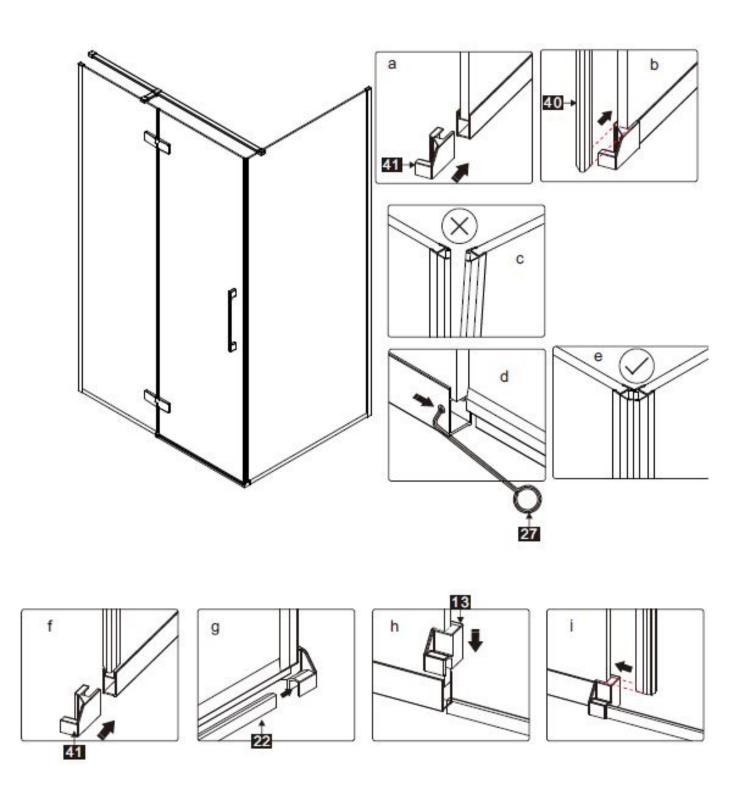

## **INSTRUCTION MANUAL**

GDD

| 27 |       | 1 piece  |
|----|-------|----------|
| 28 |       | 2 pieces |
| 29 |       | 1 piece  |
| 30 | 4.0mm | 1 piece  |
| 31 |       | 1 piece  |