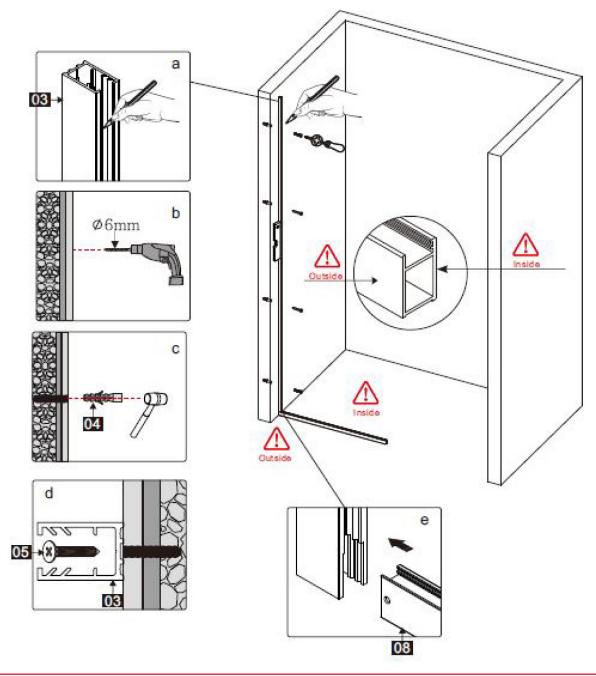

| Measurement | Installation size (mm) / A |
|-------------|----------------------------|
| 900         | 885~900                    |
| 1200        | 1185~1200                  |

GDD

| Measurement | Installation size (mm) / A |
|-------------|----------------------------|
| 900         | 873~883                    |
| 1200        | 1173~1183                  |

| Measurement | Installation size (mm) / A |
|-------------|----------------------------|
| 900         | 885~900                    |

 $\Lambda$ 

 $\wedge$ 