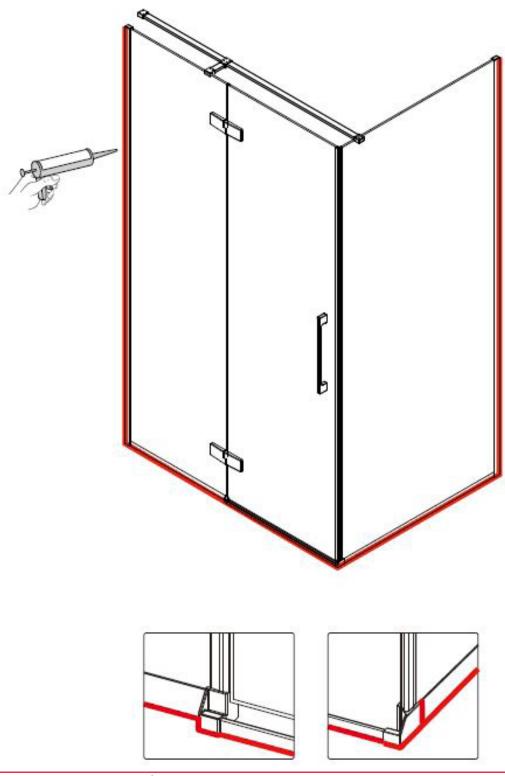

# **INSTRUCTION MANUAL**

GDD

| 32 |           | 1 stuks |
|----|-----------|---------|
| 33 |           | 1 stuks |
| 34 | ST4X30    | 4 stuks |
| 35 |           | 1 stuks |
| 36 |           | 1 stuks |
| 37 |           | 1 stuks |
| 38 |           | 1 stuks |
| 39 |           | 1 stuks |
| 40 |           | 1 stuks |
| 41 | L Ø / P R | 1 stuks |