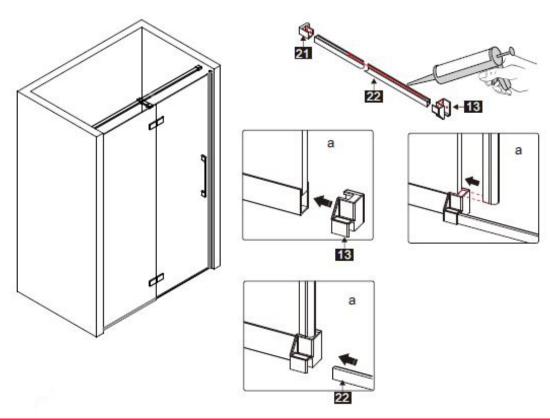

## **INSTRUCTION MANUAL**

GDD

| 27 |       | 1 piece  |
|----|-------|----------|
| 28 |       | 2 pieces |
| 29 |       | 1 piece  |
| 30 | 4.0mm | 1 piece  |
| 31 |       | 1 piece  |