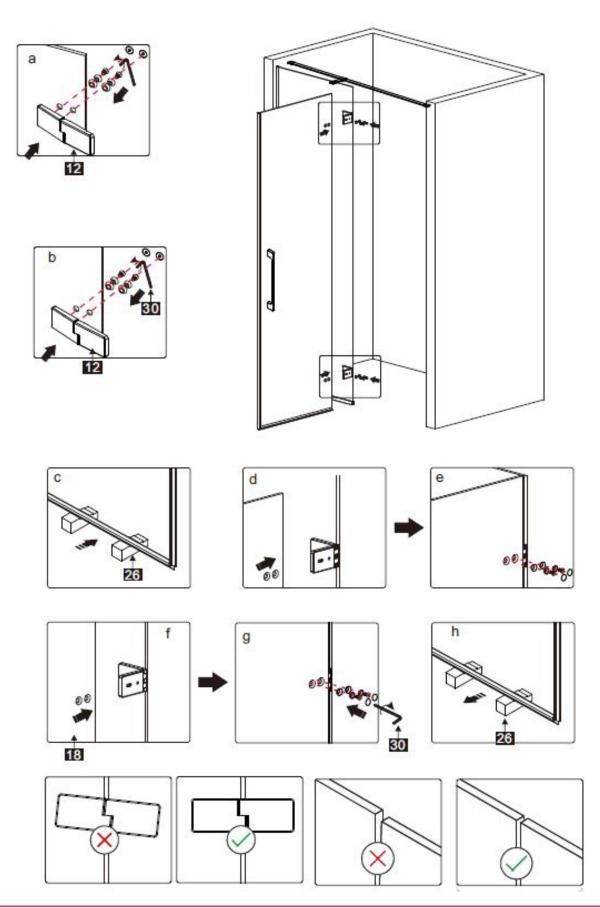

## **INSTRUCTION MANUAL**

GDD

| 27 |       | 1 piece  |
|----|-------|----------|
| 28 |       | 2 pieces |
| 29 |       | 1 piece  |
| 30 | 4.0mm | 1 piece  |
| 31 |       | 1 piece  |

# **INSTRUCTION MANUAL**

GDD

| 32 |           | 1 stuks |
|----|-----------|---------|
| 33 |           | 1 stuks |
| 34 | ST4X30    | 4 stuks |
| 35 |           | 1 stuks |
| 36 |           | 1 stuks |
| 37 |           | 1 stuks |
| 38 |           | 1 stuks |
| 39 |           | 1 stuks |
| 40 |           | 1 stuks |
| 41 | L Ø / P R | 1 stuks |