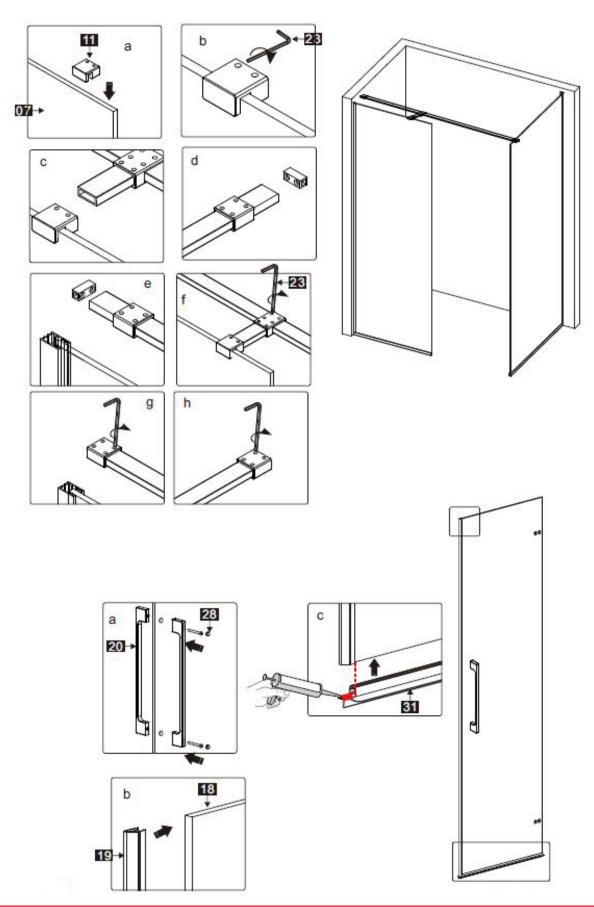

## **INSTRUCTION MANUAL**

GDD

| Number | Drawing              | Quantity  |
|--------|----------------------|-----------|
| 1      |                      | 2 pieces  |
| 2      |                      | 1 piece   |
| 3      |                      | 1 piece   |
| 4      | 0 0                  | 12 pieces |
| 5      | ST4X30               | 8 pieces  |
| 6      |                      | 1 piece   |
| 7      |                      | 1 piece   |
| 8      |                      | 1 piece   |
| 9      |                      | 1 piece   |
| 10     |                      | 1 piece   |
| 11     |                      | 1 piece   |
| 12     |                      | 2 pieces  |
| 13     | L P R                | 1 piece   |
| 14     |                      | 1 piece   |
| 15     |                      | 1 piece   |
| 16     | <b>⊕wwwww</b> ST4X30 | 4 pieces  |
| 17     |                      | 1 piece   |
| 18     |                      | 1 piece   |
| 19     |                      | 1 piece   |
| 20     | FE F                 | 1 piece   |
| 21     | L □/□ R              | 1 piece   |
| 22     |                      | 1 piece   |
| 23     |                      | 1 piece   |
| 24     |                      | 1 piece   |
| 25     |                      | 1 piece   |
| 26     |                      | 2 pieces  |