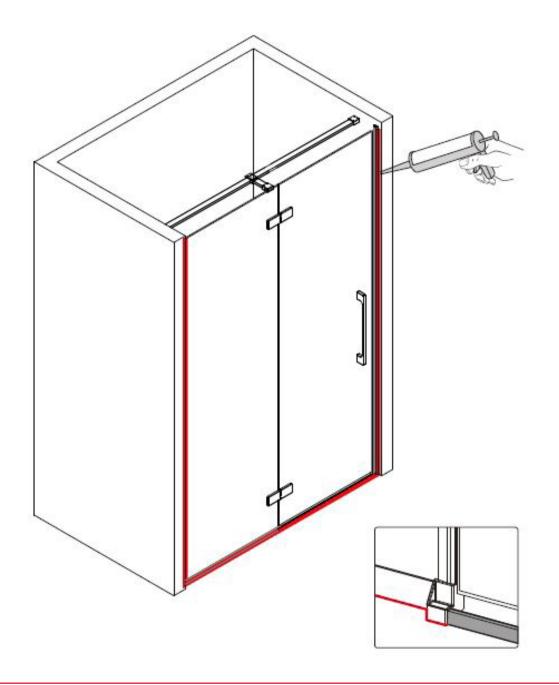

| Measurement | Installation size (mm) / A |
|-------------|----------------------------|
| 900         | 885~900                    |
| 1200        | 1185~1200                  |

GDD

| Measurement | Installation size (mm) / A |
|-------------|----------------------------|
| 900         | 873~883                    |
| 1200        | 1173~1183                  |

| Measurement | Installation size (mm) / A |
|-------------|----------------------------|
| 900         | 885~900                    |

 $\Lambda$ 

 $\wedge$ 