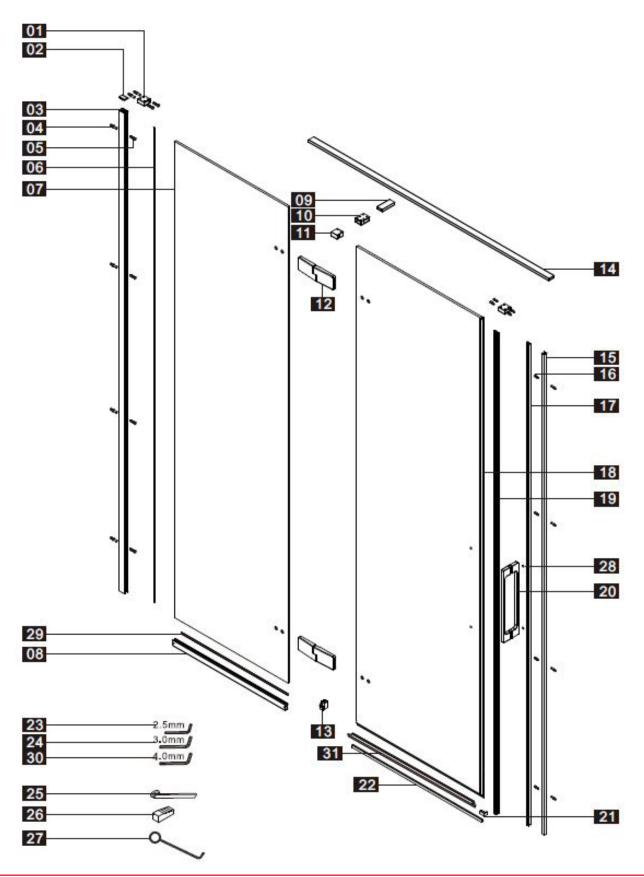

## **INSTRUCTION MANUAL**

GDD

| Number | Drawing              | Quantity  |
|--------|----------------------|-----------|
| 1      |                      | 2 pieces  |
| 2      |                      | 1 piece   |
| 3      |                      | 1 piece   |
| 4      | 0 0                  | 12 pieces |
| 5      | ST4X30               | 8 pieces  |
| 6      |                      | 1 piece   |
| 7      |                      | 1 piece   |
| 8      |                      | 1 piece   |
| 9      |                      | 1 piece   |
| 10     |                      | 1 piece   |
| 11     |                      | 1 piece   |
| 12     |                      | 2 pieces  |
| 13     | L P R                | 1 piece   |
| 14     |                      | 1 piece   |
| 15     |                      | 1 piece   |
| 16     | <b>⊕wwwww</b> ST4X30 | 4 pieces  |
| 17     |                      | 1 piece   |
| 18     |                      | 1 piece   |
| 19     |                      | 1 piece   |
| 20     | FE F                 | 1 piece   |
| 21     | L □/□ R              | 1 piece   |
| 22     |                      | 1 piece   |
| 23     |                      | 1 piece   |
| 24     |                      | 1 piece   |
| 25     |                      | 1 piece   |
| 26     |                      | 2 pieces  |

## **INSTRUCTION MANUAL**

GDD

| 27 |       | 1 piece  |
|----|-------|----------|
| 28 |       | 2 pieces |
| 29 |       | 1 piece  |
| 30 | 4.0mm | 1 piece  |
| 31 |       | 1 piece  |