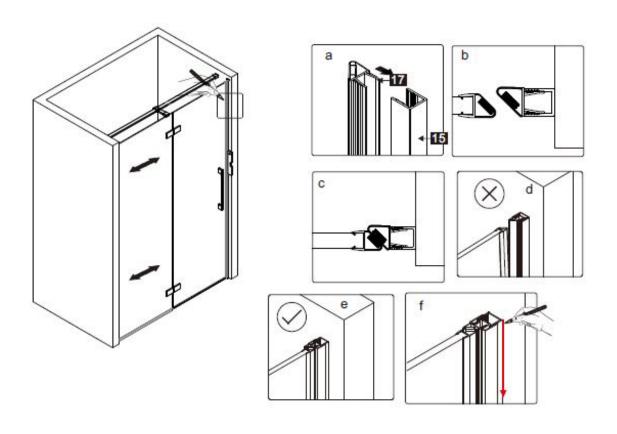

## **INSTRUCTION MANUAL**

GDD

| Number | Drawing              | Quantity  |
|--------|----------------------|-----------|
| 1      |                      | 2 pieces  |
| 2      |                      | 1 piece   |
| 3      |                      | 1 piece   |
| 4      | 0 0                  | 12 pieces |
| 5      | ST4X30               | 8 pieces  |
| 6      |                      | 1 piece   |
| 7      |                      | 1 piece   |
| 8      |                      | 1 piece   |
| 9      |                      | 1 piece   |
| 10     |                      | 1 piece   |
| 11     |                      | 1 piece   |
| 12     |                      | 2 pieces  |
| 13     | L P R                | 1 piece   |
| 14     |                      | 1 piece   |
| 15     |                      | 1 piece   |
| 16     | <b>⊕wwwww</b> ST4X30 | 4 pieces  |
| 17     |                      | 1 piece   |
| 18     |                      | 1 piece   |
| 19     |                      | 1 piece   |
| 20     | FE F                 | 1 piece   |
| 21     | L □/□ R              | 1 piece   |
| 22     |                      | 1 piece   |
| 23     |                      | 1 piece   |
| 24     |                      | 1 piece   |
| 25     |                      | 1 piece   |
| 26     |                      | 2 pieces  |