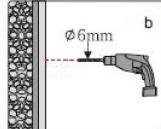

## **INSTRUCTION MANUAL**

GDD

| 27 |       | 1 piece  |
|----|-------|----------|
| 28 |       | 2 pieces |
| 29 |       | 1 piece  |
| 30 | 4.0mm | 1 piece  |
| 31 |       | 1 piece  |