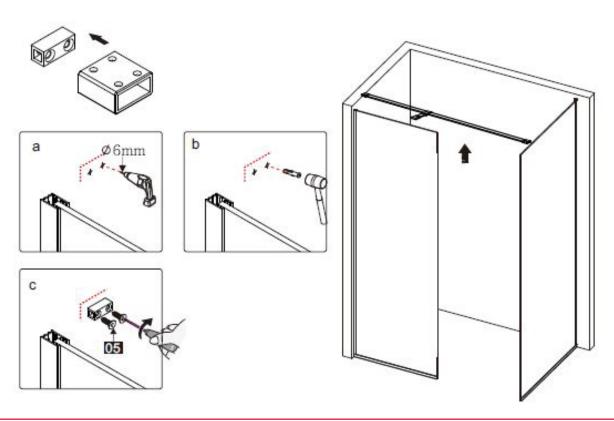

## **INSTRUCTION MANUAL**

GDD

| Number | Drawing              | Quantity  |
|--------|----------------------|-----------|
| 1      |                      | 2 pieces  |
| 2      |                      | 1 piece   |
| 3      |                      | 1 piece   |
| 4      | 0 0                  | 12 pieces |
| 5      | ST4X30               | 8 pieces  |
| 6      |                      | 1 piece   |
| 7      |                      | 1 piece   |
| 8      |                      | 1 piece   |
| 9      |                      | 1 piece   |
| 10     |                      | 1 piece   |
| 11     |                      | 1 piece   |
| 12     |                      | 2 pieces  |
| 13     | L P R                | 1 piece   |
| 14     |                      | 1 piece   |
| 15     |                      | 1 piece   |
| 16     | <b>⊕wwwww</b> ST4X30 | 4 pieces  |
| 17     |                      | 1 piece   |
| 18     |                      | 1 piece   |
| 19     |                      | 1 piece   |
| 20     | FE F                 | 1 piece   |
| 21     | L □/□ R              | 1 piece   |
| 22     |                      | 1 piece   |
| 23     |                      | 1 piece   |
| 24     |                      | 1 piece   |
| 25     |                      | 1 piece   |
| 26     |                      | 2 pieces  |