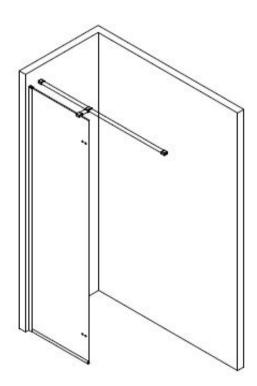

# Instruction Manual GDD

## **INSTRUCTION MANUAL**

GDD

| Number | Drawing              | Quantity  |
|--------|----------------------|-----------|
| 1      |                      | 2 pieces  |
| 2      |                      | 1 piece   |
| 3      |                      | 1 piece   |
| 4      | 0 0                  | 12 pieces |
| 5      | ST4X30               | 8 pieces  |
| 6      |                      | 1 piece   |
| 7      |                      | 1 piece   |
| 8      |                      | 1 piece   |
| 9      |                      | 1 piece   |
| 10     |                      | 1 piece   |
| 11     |                      | 1 piece   |
| 12     |                      | 2 pieces  |
| 13     | L P R                | 1 piece   |
| 14     |                      | 1 piece   |
| 15     |                      | 1 piece   |
| 16     | <b>⊕wwwww</b> ST4X30 | 4 pieces  |
| 17     |                      | 1 piece   |
| 18     |                      | 1 piece   |
| 19     |                      | 1 piece   |
| 20     | FE F                 | 1 piece   |
| 21     | L □/□ R              | 1 piece   |
| 22     |                      | 1 piece   |
| 23     |                      | 1 piece   |
| 24     |                      | 1 piece   |
| 25     |                      | 1 piece   |
| 26     |                      | 2 pieces  |