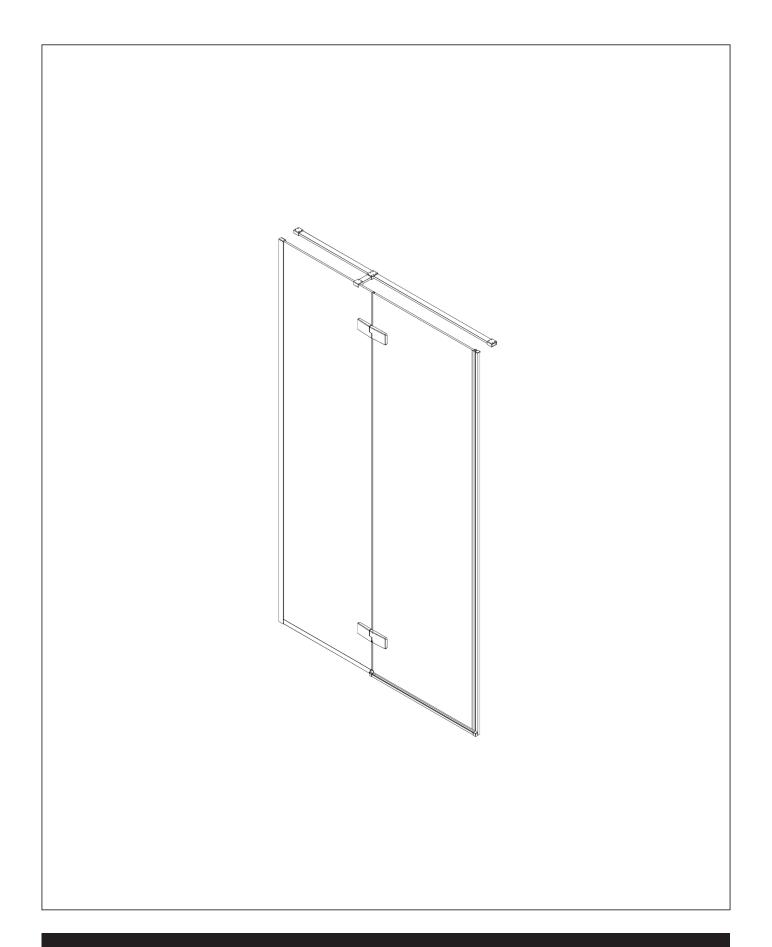

# Instruction Manual GDD

### **PRODUCT OVERVIEW:**





## **INSTRUCTION MANUAL**

GDD

| Number | Drawing              | Quantity  |
|--------|----------------------|-----------|
| 1      |                      | 2 pieces  |
| 2      |                      | 1 piece   |
| 3      |                      | 1 piece   |
| 4      | 0 0                  | 12 pieces |
| 5      | ST4X30               | 8 pieces  |
| 6      |                      | 1 piece   |
| 7      |                      | 1 piece   |
| 8      |                      | 1 piece   |
| 9      |                      | 1 piece   |
| 10     |                      | 1 piece   |
| 11     |                      | 1 piece   |
| 12     |                      | 2 pieces  |
| 13     | L P R                | 1 piece   |
| 14     |