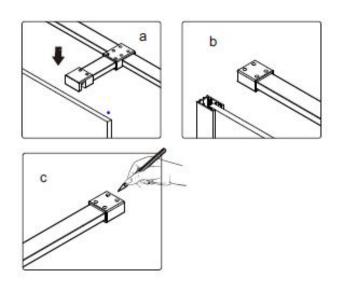

## **INSTRUCTION MANUAL**

GDD

| Number | Drawing              | Quantity  |
|--------|----------------------|-----------|
| 1      |                      | 2 pieces  |
| 2      |                      | 1 piece   |
| 3      |                      | 1 piece   |
| 4      | 0 0                  | 12 pieces |
| 5      | ST4X30               | 8 pieces  |
| 6      |                      | 1 piece   |
| 7      |                      | 1 piece   |
| 8      |                      | 1 piece   |
| 9      |                      | 1 piece   |
| 10     |                      | 1 piece   |
| 11     |                      | 1 piece   |
| 12     |                      | 2 pieces  |
| 13     | L P R                | 1 piece   |
| 14     |                      | 1 piece   |
| 15     |                      | 1 piece   |
| 16     | <b>⊕wwwww</b> ST4X30 | 4 pieces  |
| 17     |                      | 1 piece   |
| 18     |                      | 1 piece   |
| 19     |                      | 1 piece   |
| 20     | FE F                 | 1 piece   |
| 21     | L □/□ R              | 1 piece   |
| 22     |                      | 1 piece   |
| 23     |                      | 1 piece   |
| 24     |                      | 1 piece   |
| 25     |                      | 1 piece   |
| 26     |                      | 2 pieces  |