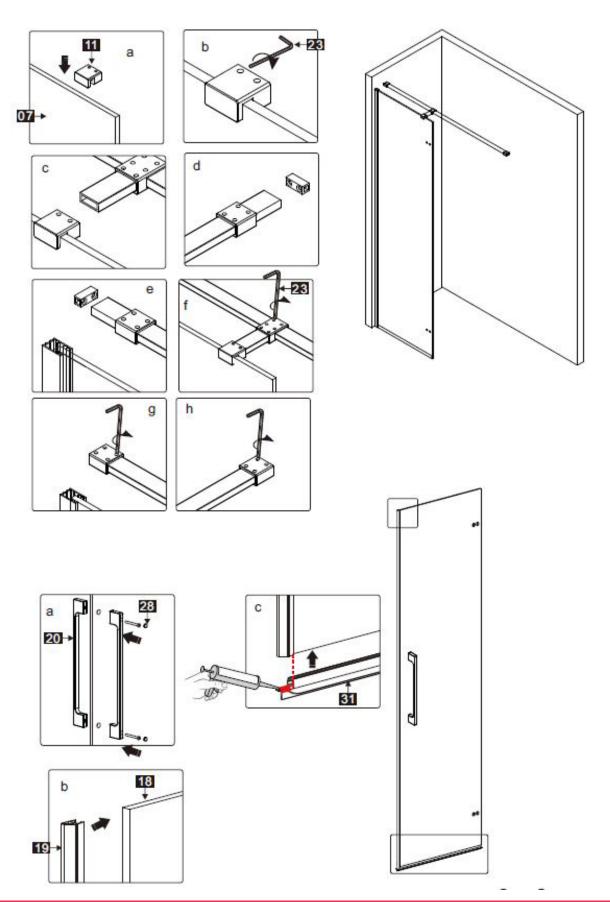

## **INSTRUCTION MANUAL**

GDD

| Number | Drawing              | Quantity  |
|--------|----------------------|-----------|
| 1      |                      | 2 pieces  |
| 2      |                      | 1 piece   |
| 3      |                      | 1 piece   |
| 4      | 0 0                  | 12 pieces |
| 5      | ST4X30               | 8 pieces  |
| 6      |                      | 1 piece   |
| 7      |                      | 1 piece   |
| 8      |                      | 1 piece   |
| 9      |                      | 1 piece   |
| 10     |                      | 1 piece   |
| 11     |                      | 1 piece   |
| 12     |                      | 2 pieces  |
| 13     | L P R                | 1 piece   |
| 14     |                      | 1 piece   |
| 15     |                      | 1 piece   |
| 16     | <b>⊕wwwww</b> ST4X30 | 4 pieces  |
| 17     |                      | 1 piece   |
| 18     |                      | 1 piece   |
| 19     |                      | 1 piece   |
| 20     | FE F                 | 1 piece   |
| 21     | L □/□ R              | 1 piece   |
| 22     |                      | 1 piece   |
| 23     |                      | 1 piece   |
| 24     |                      | 1 piece   |
| 25     |                      | 1 piece   |
| 26     |                      | 2 pieces  |

## **INSTRUCTION MANUAL**

GDD

| 27 |       | 1 piece  |
|----|-------|----------|
| 28 |       | 2 pieces |
| 29 |       | 1 piece  |
| 30 | 4.0mm | 1 piece  |
| 31 |       | 1 piece  |