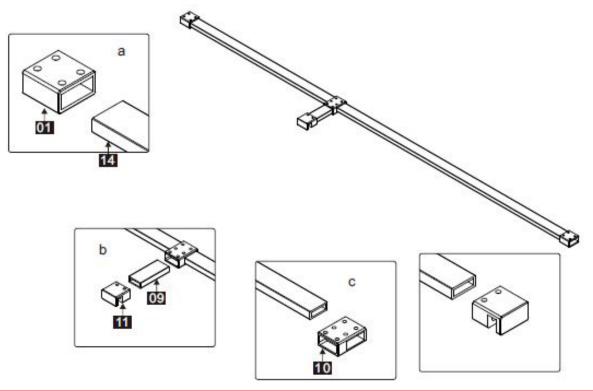

## **INSTRUCTION MANUAL**

GDD

| Number | Drawing              | Quantity  |
|--------|----------------------|-----------|
| 1      |                      | 2 pieces  |
| 2      |                      | 1 piece   |
| 3      |                      | 1 piece   |
| 4      | 0 0                  | 12 pieces |
| 5      | ST4X30               | 8 pieces  |
| 6      |                      | 1 piece   |
| 7      |                      | 1 piece   |
| 8      |                      | 1 piece   |
| 9      |                      | 1 piece   |
| 10     |                      | 1 piece   |
| 11     |                      | 1 piece   |
| 12     |                      | 2 pieces  |
| 13     | L P R                | 1 piece   |
| 14     |                      | 1 piece   |
| 15     |                      | 1 piece   |
| 16     | <b>⊕wwwww</b> ST4X30 | 4 pieces  |
| 17     |                      | 1 piece   |
| 18     |                      | 1 piece   |
| 19     |                      | 1 piece   |
| 20     | FE F                 | 1 piece   |
| 21     | L □/□ R              | 1 piece   |
| 22     |                      | 1 piece   |
| 23     |                      | 1 piece   |
| 24     |                      | 1 piece   |
| 25     |                      | 1 piece   |
| 26     |                      | 2 pieces  |