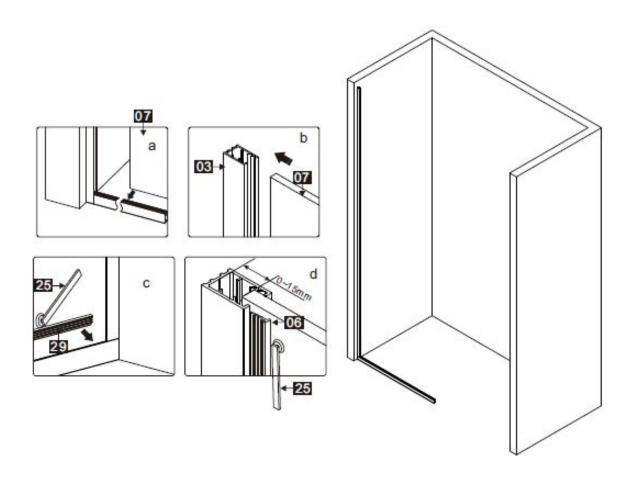

## **INSTRUCTION MANUAL**

GDD

| Number | Drawing              | Quantity  |
|--------|----------------------|-----------|
| 1      |                      | 2 pieces  |
| 2      |                      | 1 piece   |
| 3      |                      | 1 piece   |
| 4      | 0 0                  | 12 pieces |
| 5      | ST4X30               | 8 pieces  |
| 6      |                      | 1 piece   |
| 7      |                      | 1 piece   |
| 8      |                      | 1 piece   |
| 9      |                      | 1 piece   |
| 10     |                      | 1 piece   |
| 11     |                      | 1 piece   |
| 12     |                      | 2 pieces  |
| 13     | L P R                | 1 piece   |
| 14     |                      | 1 piece   |
| 15     |                      | 1 piece   |
| 16     | <b>⊕wwwww</b> ST4X30 | 4 pieces  |
| 17     |                      | 1 piece   |
| 18     |                      | 1 piece   |
| 19     |                      | 1 piece   |
| 20     | FE F                 | 1 piece   |
| 21     | L □/□ R              | 1 piece   |
| 22     |                      | 1 piece   |
| 23     |                      | 1 piece   |
| 24     |                      | 1 piece   |
| 25     |                      | 1 piece   |
| 26     |                      | 2 pieces  |