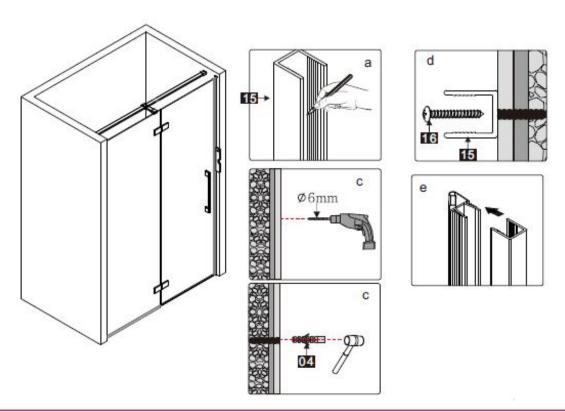

## **INSTRUCTION MANUAL**

GDD

| Number | Drawing              | Quantity  |
|--------|----------------------|-----------|
| 1      |                      | 2 pieces  |
| 2      |                      | 1 piece   |
| 3      |                      | 1 piece   |
| 4      | 0 0                  | 12 pieces |
| 5      | ST4X30               | 8 pieces  |
| 6      |                      | 1 piece   |
| 7      |                      | 1 piece   |
| 8      |                      | 1 piece   |
| 9      |                      | 1 piece   |
| 10     |                      | 1 piece   |
| 11     |                      | 1 piece   |
| 12     |                      | 2 pieces  |
| 13     | L P R                | 1 piece   |
| 14     |                      | 1 piece   |
| 15     |                      | 1 piece   |
| 16     | <b>⊕wwwww</b> ST4X30 | 4 pieces  |
| 17     |                      | 1 piece   |
| 18     |                      | 1 piece   |
| 19     |                      | 1 piece   |
| 20     | FE F                 | 1 piece   |
| 21     | L □/□ R              | 1 piece   |
| 22     |                      | 1 piece   |
| 23     |                      | 1 piece   |
| 24     |                      | 1 piece   |
| 25     |                      | 1 piece   |
| 26     |                      | 2 pieces  |