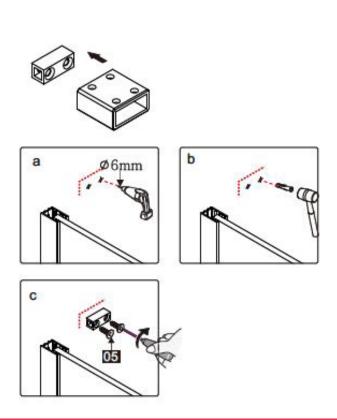

## **INSTRUCTION MANUAL**

GDD

| Number | Drawing              | Quantity  |
|--------|----------------------|-----------|
| 1      |                      | 2 pieces  |
| 2      |                      | 1 piece   |
| 3      |                      | 1 piece   |
| 4      | 0 0                  | 12 pieces |
| 5      | ST4X30               | 8 pieces  |
| 6      |                      | 1 piece   |
| 7      |                      | 1 piece   |
| 8      |                      | 1 piece   |
| 9      |                      | 1 piece   |
| 10     |                      | 1 piece   |
| 11     |                      | 1 piece   |
| 12     |                      | 2 pieces  |
| 13     | L P R                | 1 piece   |
| 14     |                      | 1 piece   |
| 15     |                      | 1 piece   |
| 16     | <b>⊕wwwww</b> ST4X30 | 4 pieces  |
| 17     |                      | 1 piece   |
| 18     |                      | 1 piece   |
| 19     |                      | 1 piece   |
| 20     | FE F                 | 1 piece   |
| 21     | L □/□ R              | 1 piece   |
| 22     |                      | 1 piece   |
| 23     |                      | 1 piece   |
| 24     |                      | 1 piece   |
| 25     |                      | 1 piece   |
| 26     |                      | 2 pieces  |