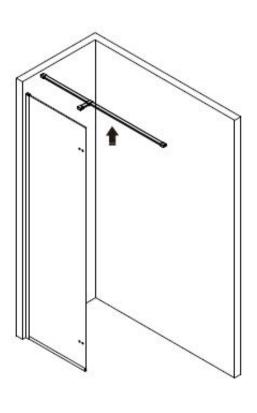

## **INSTRUCTION MANUAL**

GDD

| Number | Drawing              | Quantity  |
|--------|----------------------|-----------|
| 1      |                      | 2 pieces  |
| 2      |                      | 1 piece   |
| 3      |                      | 1 piece   |
| 4      | 0 0                  | 12 pieces |
| 5      | ST4X30               | 8 pieces  |
| 6      |                      | 1 piece   |
| 7      |                      | 1 piece   |
| 8      |                      | 1 piece   |
| 9      |                      | 1 piece   |
| 10     |                      | 1 piece   |
| 11     |                      | 1 piece   |
| 12     |                      | 2 pieces  |
| 13     | L P R                | 1 piece   |
| 14     |                      | 1 piece   |
| 15     |                      | 1 piece   |
| 16     | <b>⊕wwwww</b> ST4X30 | 4 pieces  |
| 17     |                      | 1 piece   |
| 18     |                      | 1 piece   |
| 19     |                      | 1 piece   |
| 20     | FE F                 | 1 piece   |
| 21     | L □/□ R              | 1 piece   |
| 22     |                      | 1 piece   |
| 23     |                      | 1 piece   |
| 24     |                      | 1 piece   |
| 25     |                      | 1 piece   |
| 26     |                      | 2 pieces  |