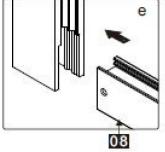

| ST4X30    | 4 stuks |
| 35 |           | 1 stuks |
| 36 |           | 1 stuks |
| 37 |           | 1 stuks |
| 38 |           | 1 stuks |
| 39 |           | 1 stuks |
| 40 |           | 1 stuks |
| 41 | L Ø / P R | 1 stuks |

| Measurement | Installation size (mm) / A |
|-------------|----------------------------|
| 900         | 885~900                    |
| 1200        | 1185~1200                  |



























































GDD

| Measurement | Installation size (mm) / A |
|-------------|----------------------------|
| 900         | 873~883                    |
| 1200        | 1173~1183                  |

| Measurement | Installation size (mm) / A |
|-------------|----------------------------|
| 900         | 885~900                    |



















 $\Lambda$ 





 $\wedge$