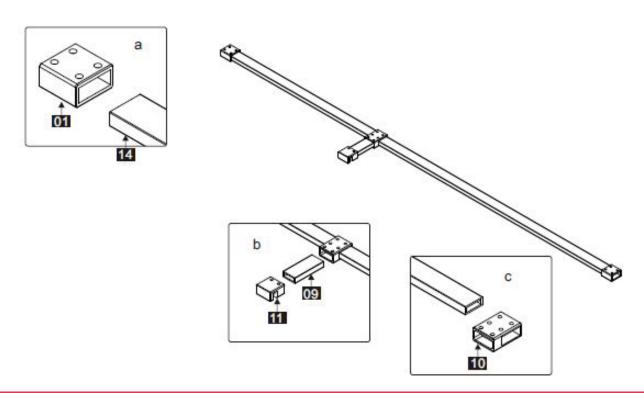

## **INSTRUCTION MANUAL**

GDD

| Number | Drawing              | Quantity  |
|--------|----------------------|-----------|
| 1      |                      | 2 pieces  |
| 2      |                      | 1 piece   |
| 3      |                      | 1 piece   |
| 4      | 0 0                  | 12 pieces |
| 5      | ST4X30               | 8 pieces  |
| 6      |                      | 1 piece   |
| 7      |                      | 1 piece   |
| 8      |                      | 1 piece   |
| 9      |                      | 1 piece   |
| 10     |                      | 1 piece   |
| 11     |                      | 1 piece   |
| 12     |                      | 2 pieces  |
| 13     | L P R                | 1 piece   |
| 14     |                      | 1 piece   |
| 15     |                      | 1 piece   |
| 16     | <b>⊕wwwww</b> ST4X30 | 4 pieces  |
| 17     |                      | 1 piece   |
| 18     |                      | 1 piece   |
| 19     |                      | 1 piece   |
| 20     | FE F                 | 1 piece   |
| 21     | L □/□ R              | 1 piece   |
| 22     |                      | 1 piece   |
| 23     |                      | 1 piece   |
| 24     |                      | 1 piece   |
| 25     |                      | 1 piece   |
| 26     |                      | 2 pieces  |