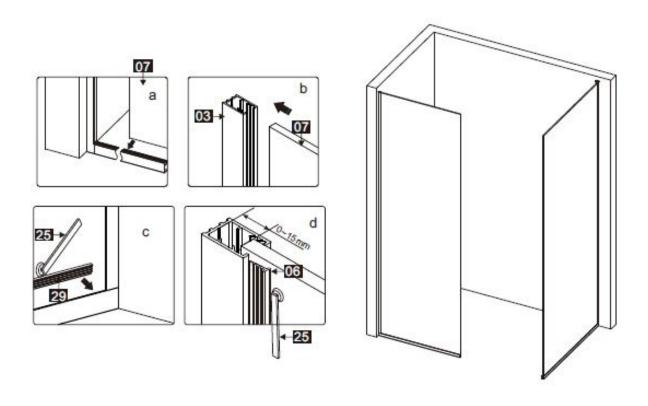

## **INSTRUCTION MANUAL**

GDD

| Number | Drawing              | Quantity  |
|--------|----------------------|-----------|
| 1      |                      | 2 pieces  |
| 2      |                      | 1 piece   |
| 3      |                      | 1 piece   |
| 4      | 0 0                  | 12 pieces |
| 5      | ST4X30               | 8 pieces  |
| 6      |                      | 1 piece   |
| 7      |                      | 1 piece   |
| 8      |                      | 1 piece   |
| 9      |                      | 1 piece   |
| 10     |                      | 1 piece   |
| 11     |                      | 1 piece   |
| 12     |                      | 2 pieces  |
| 13     | L P R                | 1 piece   |
| 14     |                      | 1 piece   |
| 15     |                      | 1 piece   |
| 16     | <b>⊕wwwww</b> ST4X30 | 4 pieces  |
| 17     |                      | 1 piece   |
| 18     |                      | 1 piece   |
| 19     |                      | 1 piece   |
| 20     | FE F                 | 1 piece   |
| 21     | L □/□ R              | 1 piece   |
| 22     |                      | 1 piece   |
| 23     |                      | 1 piece   |
| 24     |                      | 1 piece   |
| 25     |                      | 1 piece   |
| 26     |                      | 2 pieces  |