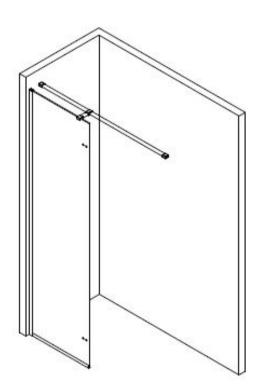

## **INSTRUCTION MANUAL**

GDD

| Number | Drawing              | Quantity  |
|--------|----------------------|-----------|
| 1      |                      | 2 pieces  |
| 2      |                      | 1 piece   |
| 3      |                      | 1 piece   |
| 4      | 0 0                  | 12 pieces |
| 5      | ST4X30               | 8 pieces  |
| 6      |                      | 1 piece   |
| 7      |                      | 1 piece   |
| 8      |                      | 1 piece   |
| 9      |                      | 1 piece   |
| 10     |                      | 1 piece   |
| 11     |                      | 1 piece   |
| 12     |                      | 2 pieces  |
| 13     | L P R                | 1 piece   |
| 14     |                      | 1 piece   |
| 15     |                      | 1 piece   |
| 16     | <b>⊕wwwww</b> ST4X30 | 4 pieces  |
| 17     |                      | 1 piece   |
| 18     |                      | 1 piece   |
| 19     |                      | 1 piece   |
| 20     | FE F                 | 1 piece   |
| 21     | L □/□ R              | 1 piece   |
| 22     |                      | 1 piece   |
| 23     |                      | 1 piece   |
| 24     |                      | 1 piece   |
| 25     |                      | 1 piece   |
| 26     |                      | 2 pieces  |