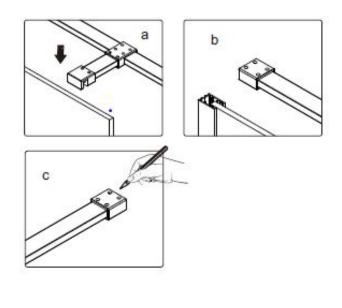

# Instruction Manual GDD

## **INSTRUCTION MANUAL**

GDD

| Number | Drawing              | Quantity  |
|--------|----------------------|-----------|
| 1      |                      | 2 pieces  |
| 2      |                      | 1 piece   |
| 3      |                      | 1 piece   |
| 4      | 0 0                  | 12 pieces |
| 5      | ST4X30               | 8 pieces  |
| 6      |                      | 1 piece   |
| 7      |                      | 1 piece   |
| 8      |                      | 1 piece   |
| 9      |                      | 1 piece   |
| 10     |                      | 1 piece   |
| 11     |                      | 1 piece   |
| 12     |                      | 2 pieces  |
| 13     | L P R                | 1 piece   |
| 14     |                      | 1 piece   |
| 15     |                      | 1 piece   |
| 16     | <b>⊕wwwww</b> ST4X30 | 4 pieces  |
| 17     |                      | 1 piece   |
| 18     |                      | 1 piece   |
| 19     |                      | 1 piece   |
| 20     | FE F                 | 1 piece   |
| 21     | L □/□ R              | 1 piece   |
| 22     |                      | 1 piece   |
| 23     |                      | 1 piece   |
| 24     |                      | 1 piece   |
| 25     |                      | 1 piece   |
| 26     |                      | 2 pieces  |