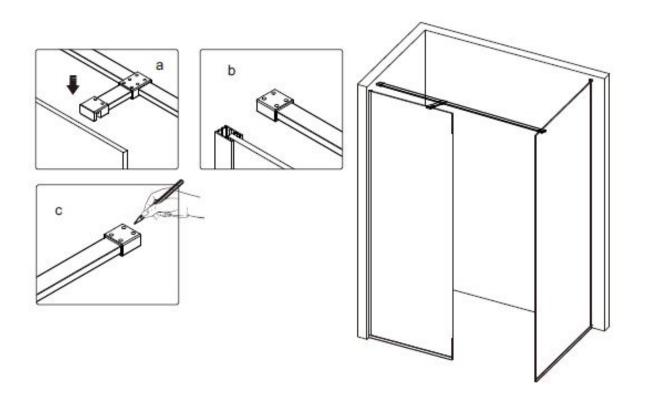

## **INSTRUCTION MANUAL**

GDD

| Number | Drawing              | Quantity  |
|--------|----------------------|-----------|
| 1      |                      | 2 pieces  |
| 2      |                      | 1 piece   |
| 3      |                      | 1 piece   |
| 4      | 0 0                  | 12 pieces |
| 5      | ST4X30               | 8 pieces  |
| 6      |                      | 1 piece   |
| 7      |                      | 1 piece   |
| 8      |                      | 1 piece   |
| 9      |                      | 1 piece   |
| 10     |                      | 1 piece   |
| 11     |                      | 1 piece   |
| 12     |                      | 2 pieces  |
| 13     | L P R                | 1 piece   |
| 14     |                      | 1 piece   |
| 15     |                      | 1 piece   |
| 16     | <b>⊕wwwww</b> ST4X30 | 4 pieces  |
| 17     |                      | 1 piece   |
| 18     |                      | 1 piece   |
| 19     |                      | 1 piece   |
| 20     | FE F                 | 1 piece   |
| 21     | L □/□ R              | 1 piece   |
| 22     |                      | 1 piece   |
| 23     |                      | 1 piece   |
| 24     |                      | 1 piece   |
| 25     |                      | 1 piece   |
| 26     |                      | 2 pieces  |