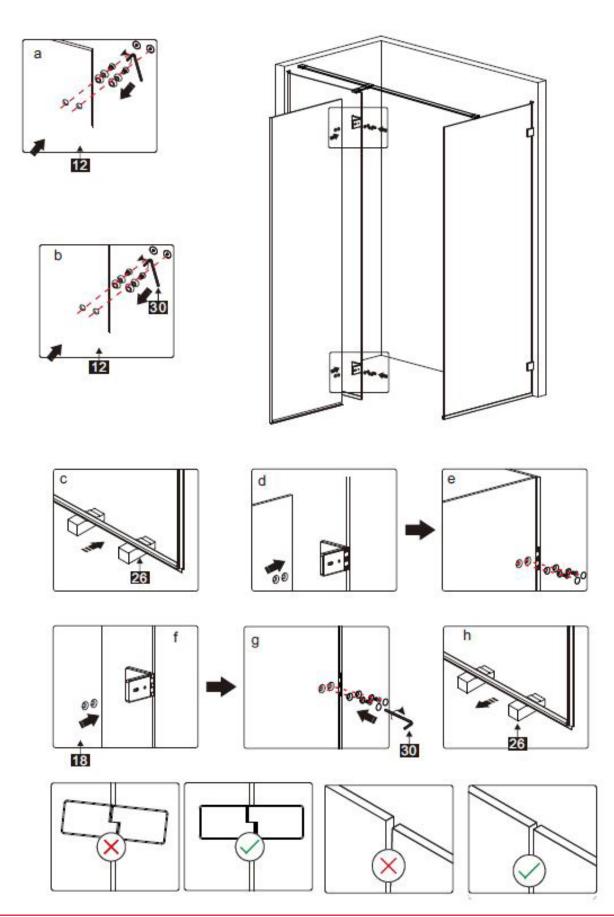

## **INSTRUCTION MANUAL**

GDD

| Number | Drawing              | Quantity  |
|--------|----------------------|-----------|
| 1      |                      | 2 pieces  |
| 2      |                      | 1 piece   |
| 3      |                      | 1 piece   |
| 4      | 0 0                  | 12 pieces |
| 5      | ST4X30               | 8 pieces  |
| 6      |                      | 1 piece   |
| 7      |                      | 1 piece   |
| 8      |                      | 1 piece   |
| 9      |                      | 1 piece   |
| 10     |                      | 1 piece   |
| 11     |                      | 1 piece   |
| 12     |                      | 2 pieces  |
| 13     | L P R                | 1 piece   |
| 14     |                      | 1 piece   |
| 15     |                      | 1 piece   |
| 16     | <b>⊕wwwww</b> ST4X30 | 4 pieces  |
| 17     |                      | 1 piece   |
| 18     |                      | 1 piece   |
| 19     |                      | 1 piece   |
| 20     | FE F                 | 1 piece   |
| 21     | L □/□ R              | 1 piece   |
| 22     |                      | 1 piece   |
| 23     |                      | 1 piece   |
| 24     |                      | 1 piece   |
| 25     |                      | 1 piece   |
| 26     |                      | 2 pieces  |