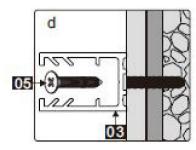

| 34 | ST4X30    | 4 stuks |
| 35 |           | 1 stuks |
| 36 |           | 1 stuks |
| 37 |           | 1 stuks |
| 38 |           | 1 stuks |
| 39 |           | 1 stuks |
| 40 |           | 1 stuks |
| 41 | L Ø / P R | 1 stuks |

| Measurement | Installation size (mm) / A |
|-------------|----------------------------|
| 900         | 885~900                    |
| 1200        | 1185~1200                  |



























































GDD

| Measurement | Installation size (mm) / A |
|-------------|----------------------------|
| 900         | 873~883                    |
| 1200        | 1173~1183                  |

| Measurement | Installation size (mm) / A |
|-------------|----------------------------|
| 900         | 885~900                    |



















 $\Lambda$ 





 $\wedge$