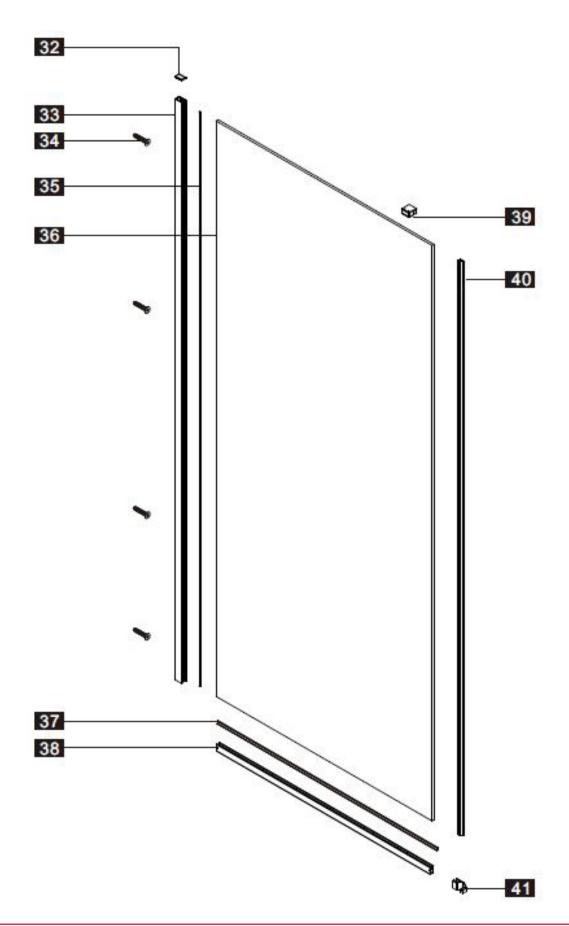

# **INSTRUCTION MANUAL**

GDD

| 32 |           | 1 stuks |
|----|-----------|---------|
| 33 |           | 1 stuks |
| 34 | ST4X30    | 4 stuks |
| 35 |           | 1 stuks |
| 36 |           | 1 stuks |
| 37 |           | 1 stuks |
| 38 |           | 1 stuks |
| 39 |           | 1 stuks |
| 40 |           | 1 stuks |
| 41 | L Ø / P R | 1 stuks |