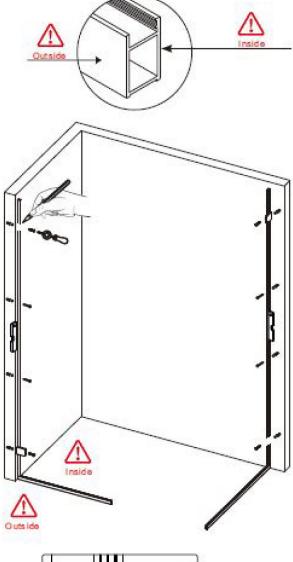

34 | ST4X30    | 4 stuks |
| 35 |           | 1 stuks |
| 36 |           | 1 stuks |
| 37 |           | 1 stuks |
| 38 |           | 1 stuks |
| 39 |           | 1 stuks |
| 40 |           | 1 stuks |
| 41 | L Ø / P R | 1 stuks |

| Measurement | Installation size (mm) / A |
|-------------|----------------------------|
| 900         | 885~900                    |
| 1200        | 1185~1200                  |



























































GDD

| Measurement | Installation size (mm) / A |
|-------------|----------------------------|
| 900         | 873~883                    |
| 1200        | 1173~1183                  |

| Measurement | Installation size (mm) / A |
|-------------|----------------------------|
| 900         | 885~900                    |



















 $\Lambda$ 





 $\wedge$