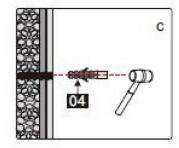

|
| 34 | ST4X30    | 4 stuks |
| 35 |           | 1 stuks |
| 36 |           | 1 stuks |
| 37 |           | 1 stuks |
| 38 |           | 1 stuks |
| 39 |           | 1 stuks |
| 40 |           | 1 stuks |
| 41 | L Ø / P R | 1 stuks |

| Measurement | Installation size (mm) / A |
|-------------|----------------------------|
| 900         | 885~900                    |
| 1200        | 1185~1200                  |



























































GDD

| Measurement | Installation size (mm) / A |
|-------------|----------------------------|
| 900         | 873~883                    |
| 1200        | 1173~1183                  |

| Measurement | Installation size (mm) / A |
|-------------|----------------------------|
| 900         | 885~900                    |



















 $\Lambda$ 





 $\wedge$