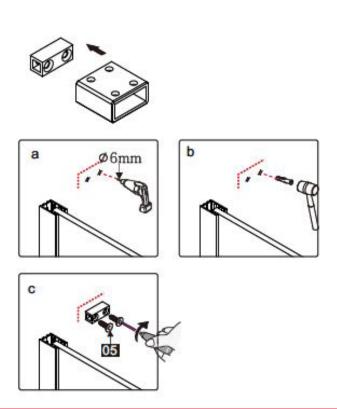

# Instruction Manual GDD

## **INSTRUCTION MANUAL**

GDD

| Number | Drawing              | Quantity  |
|--------|----------------------|-----------|
| 1      |                      | 2 pieces  |
| 2      |                      | 1 piece   |
| 3      |                      | 1 piece   |
| 4      | 0 0                  | 12 pieces |
| 5      | ST4X30               | 8 pieces  |
| 6      |                      | 1 piece   |
| 7      |                      | 1 piece   |
| 8      |                      | 1 piece   |
| 9      |                      | 1 piece   |
| 10     |                      | 1 piece   |
| 11     |                      | 1 piece   |
| 12     |                      | 2 pieces  |
| 13     | L P R                | 1 piece   |
| 14     |                      | 1 piece   |
| 15     |                      | 1 piece   |
| 16     | <b>⊕wwwww</b> ST4X30 | 4 pieces  |
| 17     |                      | 1 piece   |
| 18     |                      | 1 piece   |
| 19     |                      | 1 piece   |
| 20     | FE F                 | 1 piece   |
| 21     | L □/□ R              | 1 piece   |
| 22     |                      | 1 piece   |
| 23     |                      | 1 piece   |
| 24     |                      | 1 piece   |
| 25     |                      | 1 piece   |
| 26     |                      | 2 pieces  |